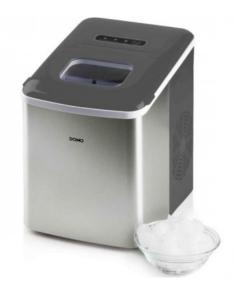

089/38.18.66 weborder@warashop.be

Stalenstraat 86, 3600 Genk

Merk: Domo Model: DO9253I

## Omschrijving

Want to make ice cubes whenever you like? Then DOMO's DO9253IB ice-cube maker is just what you need. The appliance makes 9 ice cubes, ready for use, in just 9 minutes. So bring on the cocktails, mocktails, or iced coffees! The appliance is fully automatic, making up to 12 kg of ice cubes in 24 hours.

You can also make ice cubes in advance, and store them in the freezer so that you have a whole stockpile ready to go. The indicator lights show when the water tank is empty or the ice cube basket is full.