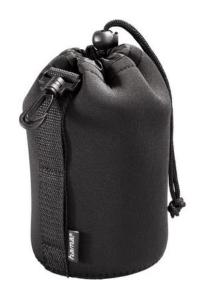

## Omschrijving

You don't know where to store your lens whilst out for a day's photography? This lens pouch offers top level protection for your valuable optics and can be attached to a belt or backpack by means of the snap hook so it is quick and easy to access. Brilliant!

- For safely storing a lens and for protecting it from dust, dirt and moisture
- Snap hook for attachment to camera bag, belt or back pack
- Elastic cord with quick-release buckle for rapid removal of the lens
- Flexible neoprene material for protection against shocks
- · Belt loops
- Suitable for lenses with a diameter up to 95 mm and height of up to 130 mm