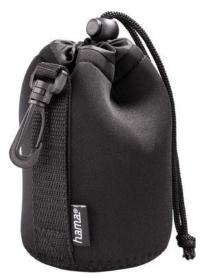

## Omschrijving

You don't know where to store your lens whilst out for a day's photography? This lens pouch offers top level protection for your valuable optics and can be attached to a belt or backpack by means of the snap hook so it is quick and easy to access. Brilliant!

- For safely storing a lens and for protecting it from dust, dirt and moisture
- Snap hook for attachment to camera bag, belt or back pack
- Elastic cord with quick-release buckle for rapid removal of the lens
- Flexible neoprene material for protection against shocks
- Belt loops
- Suitable for lenses with a diameter up to 75 mm and height of up to 80 mm